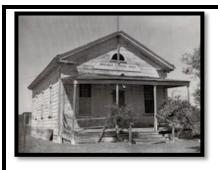

# The Stage Stop Gazette Elk Grove Historical Society P.O. Box 562 Elk Grove, CA 95759

Elk Grove House & Stage Stop Museum Is located at 9941 East Stockton Boulevard Adjacent to the west entrance to the Elk Grove Regional Park

The Lincoln Highway passed through Elk Grove in front of the Elk Grove House & Stage Stop Museum on what is now East Stockton Blvd.

Rhoads School Information or scheduling rhoadsschool@gmail.com (916) 685-8115