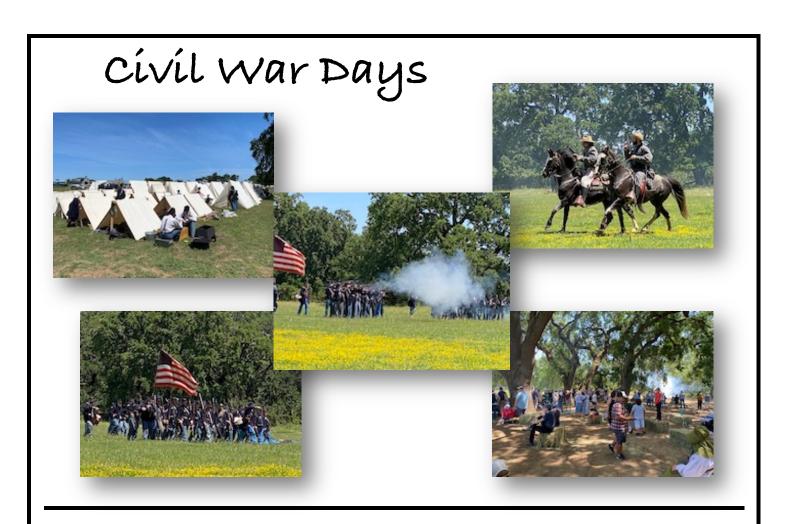

This authentic covered Wagon was donated to the historical society, and we are working on a display area.

We have just completed four huge events: Civil War Days, Big Day of Giving, the Spring Tea and the massive Yard Sale. These events take months to plan and organize, some start planning immediately afterwards for the next year.

It takes many, many friends, and volunteers to accomplish these feats.

There is no way we could do it if we didn't have the dedication and enthusiasm from so many. We wish there was some way to list them all, but it is an impossible task, and we would still miss a few. We can thank the leaders and their committee's for taking on the tasks: Dennis Buscher, Jim Entrican, and the Mahon family for leading the charge for Civil War Days, Dennis Buscher and Louis Silveira for setting up the Big Day of Giving, Susan Hernandez for organizing the Spring Tea, and Dennis Buscher and Susan Saner for their tireless work on the Yard Sale. THANK YOU ALL!