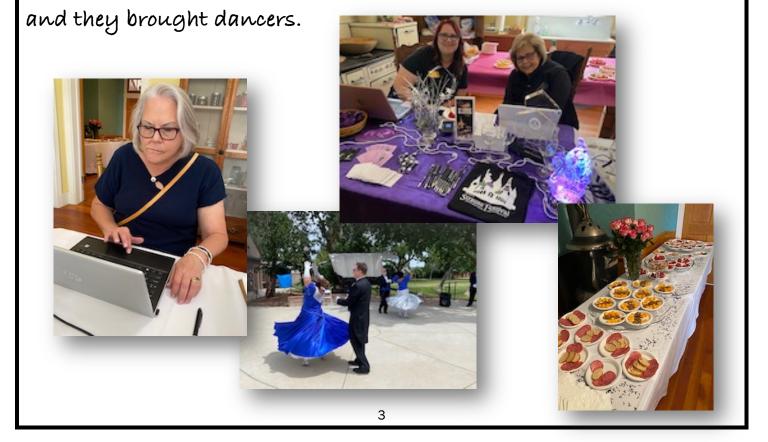

This authentic covered Wagon was donated to the historical society, and we are working on a display area.

We have just completed four huge events: Civil War Days, Big Day of Giving, the Spring Tea and the massive Yard Sale. These events take months to plan and organize, some start planning immediately afterwards for the next year.

It takes many, many friends, and volunteers to accomplish these feats.

There is no way we could do it if we didn't have the dedication and enthusiasm from so many. We wish there was some way to list them all, but it is an impossible task, and we would still miss a few. We can thank the leaders and their committee's for taking on the tasks: Dennis Buscher, Jim Entrican, and the Mahon family for leading the charge for Civil War Days, Dennis Buscher and Louis Silveira for setting up the Big Day of Giving, Susan Hernandez for organizing the Spring Tea, and Dennis Buscher and Susan Saner for their tireless work on the Yard Sale. THANK YOU ALL!

Big Day of Giving - we partnered the day with Strauss