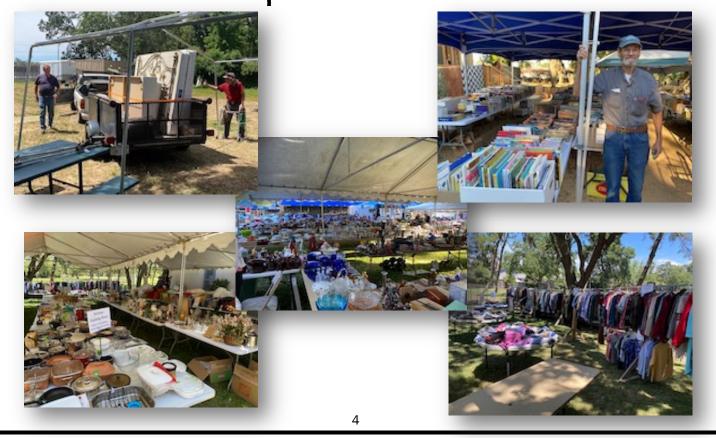

This authentic covered Wagon was donated to the historical society, and we are working on a display area.

We have just completed four huge events: Civil War Days, Big Day of Giving, the Spring Tea and the massive Yard Sale. These events take months to plan and organize, some start planning immediately afterwards for the next year.

It takes many, many friends, and volunteers to accomplish these feats.

There is no way we could do it if we didn't have the dedication and enthusiasm from so many. We wish there was some way to list them all, but it is an impossible task, and we would still miss a few. We can thank the leaders and their committee's for taking on the tasks: Dennis Buscher, Jim Entrican, and the Mahon family for leading the charge for Civil War Days, Dennis Buscher and Louis Silveira for setting up the Big Day of Giving, Susan Hernandez for organizing the Spring Tea, and Dennis Buscher and Susan Saner for their tireless work on the Yard Sale. THANK YOU ALL!

# Yard Sale

Thanks to all of you: Members, Volunteers, Friends, and Families, for the work you do year-round to make the Historical Society a living organization. Most recently, thank you for the lengthy hours so many people donated to the Yard Sale to make it successful. It is Summer, so take it easy, relax, kick off your shoes and take a vacation or two. You deserve it.