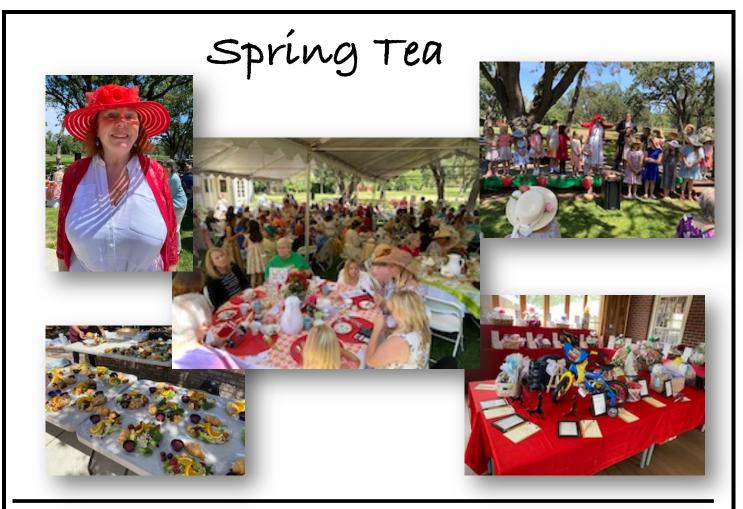

This authentic covered Wagon was donated to the historical society, and we are working on a display area.

We have just completed four huge events: Civil War Days, Big Day of Giving, the Spring Tea and the massive Yard Sale. These events take months to plan and organize, some start planning immediately afterwards for the next year.

It takes many, many friends, and volunteers to accomplish these feats.

There is no way we could do it if we didn't have the dedication and enthusiasm from so many. We wish there was some way to list them all, but it is an impossible task, and we would still miss a few. We can thank the leaders and their committee's for taking on the tasks: Dennis Buscher, Jim Entrican, and the Mahon family for leading the charge for Civil War Days, Dennis Buscher and Louis Silveira for setting up the Big Day of Giving, Susan Hernandez for organizing the Spring Tea, and Dennis Buscher and Susan Saner for their tireless work on the Yard Sale. THANK YOU ALL!