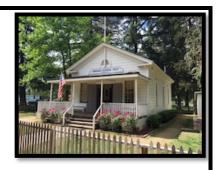

# The Stage Stop Gazette Elk Grove Historical Society P.O. Box 562 Elk Grove, CA 95759

Elk Grove House & Stage Stop Museum Is located at 9941 East Stockton Boulevard Adjacent to the west entrance to the Elk Grove Regional Park

The Lincoln Highway passed through Elk Grove in front of the Elk Grove House & Stage Stop Museum on what is now East Stockton Blvd.

Rhoads School Information or scheduling rhoadsschool@gmail.com (916) 685-8115